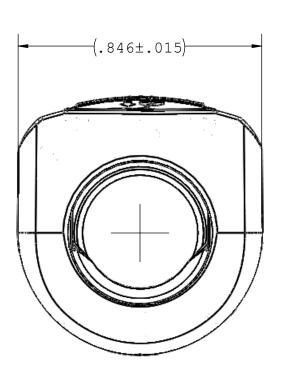

UNLESS OTHERWISE SPECIFIED DIMENSIONS ARE IN INCHES TOLERANCES ARE: VALUE PLASTICS, INC FRACTIONS DECIMAL ANGULAR

± .XX ±.01 ± 1°
.XXX ±.005
.XXXX ±.001 RQCFLC DESCRIPTION: RQC Series Female Cap DO NOT SCALE DRAWING DRAWN BY: SCALE: VER: DWG. NO. DATE: SIZE: Frank.Lombardi 9/19/2014 В NTS 1032190 MANAGER: SHEET: 1 OF 1 Ravi Narayanan © 2013 VALUE PLASTICS, INC