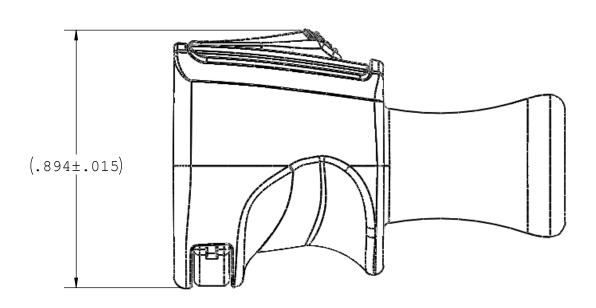

UNLESS OTHERWISE SPECIFIED DIMENSIONS ARE IN INCHES TOLERANCES ARE: VALUE PLASTICS, INC FRACTIONS DECIMAL ANGULAR

± .XX ±.01 ± 1°
.XXX ±.005
.XXXX ±.001 RQCFLC DESCRIPTION: RQC Series Female Cap DO NOT SCALE DRAWING DRAWN BY: SCALE: VER: DWG. NO. DATE: SIZE: Frank.Lombardi 9/19/2014 В NTS 1032190 MANAGER: SHEET: 1 OF 1 Ravi Narayanan © 2013 VALUE PLASTICS, INC