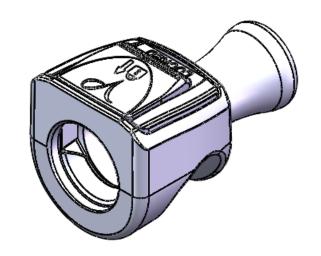

UNLESS OTHERWISE SPECIFIED DIMENSIONS ARE IN INCHES TOLERANCES ARE: VALUE PLASTICS, INC FRACTIONS DECIMAL ANGULAR

± .XX ±.01 ± 1°
.XXX ±.005
.XXXX ±.001 RQCFLC DESCRIPTION: RQC Series Female Cap DO NOT SCALE DRAWING DRAWN BY: SCALE: VER: DWG. NO. DATE: SIZE: Frank.Lombardi 9/19/2014 В NTS 1032190 MANAGER: SHEET: 1 OF 1 Ravi Narayanan © 2013 VALUE PLASTICS, INC