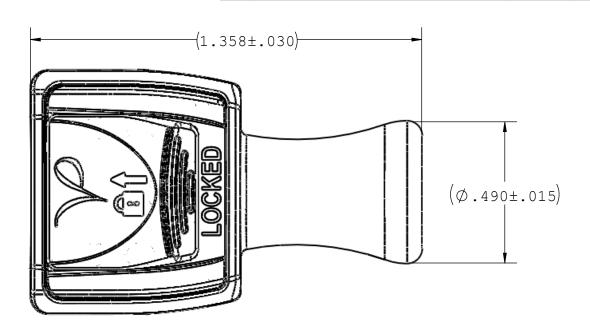

UNLESS OTHERWISE SPECIFIED DIMENSIONS ARE IN INCHES TOLERANCES ARE: VALUE PLASTICS, INC FRACTIONS DECIMAL ANGULAR

± .XX ±.01 ± 1°
.XXX ±.005
.XXXX ±.001 RQCFLC DESCRIPTION: RQC Series Female Cap DO NOT SCALE DRAWING DRAWN BY: SCALE: VER: DWG. NO. DATE: SIZE: Frank.Lombardi 9/19/2014 В NTS 1032190 MANAGER: SHEET: 1 OF 1 Ravi Narayanan © 2013 VALUE PLASTICS, INC